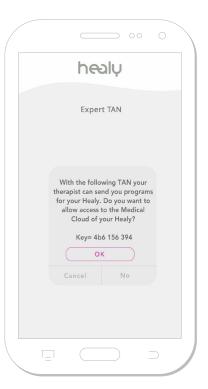

| 3. Additional Functions                   | 4  |
|-------------------------------------------|----|
| 3.1 Expert TAN                            | 4  |
| 3.2 Settings                              | 4  |
| 3.3 Information                           | 4  |
| 4. Turn Off the Bluetooth Chip            | 43 |
| 5. Change the Current Level of your Healy | 44 |
| 6. Healy Coil                             | 45 |