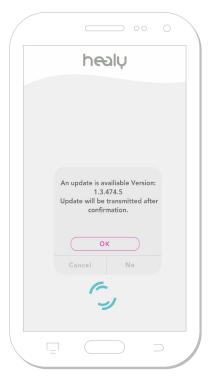

ing using the menu item "Activate Logging", see **Figure 3.2.1**. With the menu item "Check for updates" you can download the Healy frequency program set you purchased, see **Figure 3.2.2**. The menu item "Choose language" allows you to change the language in which the Healy App is displayed.

#### 3.3 Information

The "Information" menu contains all the relevant information about your Healy and the Healy App. You can also open the Instructions for Use as a PDF. On the bottom there are the links to "Website", "Privacy", "Contact" and "Imprint".





**Figure 3.1.1:** Creating Expert TAN for practitioners



Figure 3.1.2: Example of a Expert TAN



**Figure 3.1.3:** Confirmation for Expert access



Figure 3.1.4: Expert TAN – No internet connection available



Figure 3.2.1: Settings menu



Figure 3.2.2: Healy program update



### 4. Turn Off the Bluetooth Chip

If your Healy has the Bluetooth version 1.6.15.111 or higher you can turn off the Bluetooth chip of your Healy completely. Choose your program and set your desired intensity. Now you can switch off the Bluetooth chip using the button at the top right, see **figure 4.1.** You can see that the program is still running by means of the flashing of the right LED. Once the program is finished, you can turn your Healy back on, connect to the Healy app and start a new program.



Figure 4.1: Bluetooth Button



# 5. Change the Current Level of your Healy

We created this feature to meet the needs of electrosensitive people because statistically about a quarter of all people are sensitive to stimulation applications.

In th