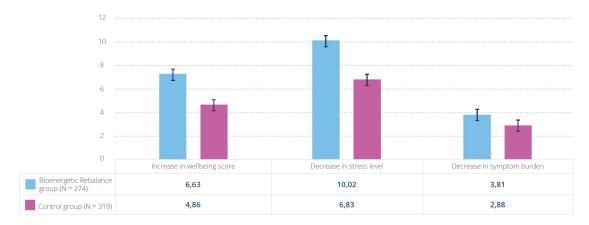

ularly significant because many of the participants in the control group already were using their Healy programs primarily to improve their sense of wellbeing. This demonstrates the additional value of the Bioenergetic Rebalance program group including the Rebalance program, especially after stressful events.

The study also revealed another benefit of the Bioenergetic Rebalance programs: Participants who underwent the emotional stress of vaccination in the past year benefited more from using the Bioenergetic Rebalance programs than individuals who were unvaccinated. For all parameters measured, average effect size (Cohen's d) was much higher in vaccinated than in unvaccinated participants, see **Figure 1** below.

#### Overall Comparison Bioenergetic Rebalance Group versus Control Group



#### Effect size of Bioenergetic Rebalance versus Control Group (Cohen's d)\*



<sup>\*</sup>Randomized, controlled two arm study (Bioenergetic Rebalance Healy IMF programs and standard Healy IMF programs control group) with 593 participants, who received the "The Power of Three" program group

Figure 1: Study results and effect size of the randomized controlled trial with the four Bioenergetic Rebalance programs



In this study the Bioenergetic Rebalance programs were used according to the following protocol for three weeks:

|           | In the Morning   |                | In the Afternoon / Evening |
|-----------|------------------|----------------|----------------------------|
| Monday    | Conflict Balance |                | Rebalance                  |
| Tuesday   | Defence Supp