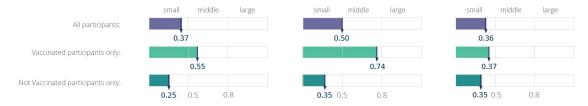

were using their Healy programs primarily to improve their sense of wellbeing. This demonstrates the additional value of the Bioenergetic Rebalance program group including the Rebalance program, especially after stressful events.

The study also revealed another benefit of the Bioenergetic Rebalance programs: Participants who underwent the emotional stress of vaccination in the past year benefited more from using the Bioenergetic Rebalance programs than individuals who were unvaccinated. For all parameters measured, average effect size (Cohen's d) was much higher in vaccinated than in unvaccinated participants, see **Figure 1** below.

#### Overall Comparison Bioenergetic Rebalance Group versus Control Group



#### Effect size of Bioenergetic Rebalance versus Control Group (Cohen's d)\*



<sup>\*</sup>Randomized, controlled two arm study (Bioenergetic Rebalance Healy IMF programs and standard Healy IMF programs control group) with 593 participants, who received the "The Power of Three" program group

Figure 1: Study results and effect size of the randomized controlled trial with the four Bioenergetic Rebalance programs



In this study the Bioenergetic Rebalance programs were used according to the following protocol for three weeks:

|           | In the Morning   |                | In the Afternoon / Evening |
|-----------|------------------|----------------|----------------------------|
| Monday    | Conflict Balance |                | Rebalance                  |
| Tuesday   | Defence Support  |                | Rebalance                  |
| Wednesday | Friendly Flora