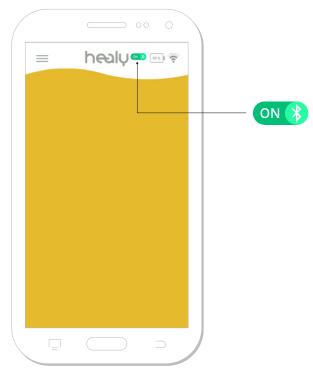

**Figure 3.1.1:** Creating Expert TAN for practitioners



Figure 3.1.2: Example of a Expert TAN



**Figure 3.1.3:** Confirmation for Expert access



Figure 3.1.4: Expert TAN – No internet connection available



Figure 3.2.1: Settings menu



Figure 3.2.2: Healy program update



### 4. Turn Off the Bluetooth Chip

If your Healy has the Bluetooth version 1.6.15.111 or higher you can turn off the Bluetooth chip of your Healy completely. Choose your program and set your desired intensity. Now you can switch off the Bluetooth chip using the button at the top right, see **figure 4.1.** You can see that the program is still running by means of the flashing of the right LED. Once the program is finished, you can turn your Healy back on, connect to the Healy app and start a new program.



Figure 4.1: Bluetooth Button



# 5. Change the Current Level of your Healy

We created this feature to meet the needs of electrosensitive people because statistically about a quarter of all people are sensitive to stimulation applications.

In the HealAdvisor app, you have the possibility to adjust the maximum amperage of your Healy IMF programs to your personal needs. If you are not sensitive to the application of microcurrent, you can choose "High Current" to increase the maximum amperage of the Healy IMF programs and better feel the current at frequencies below 1000 Hz.

Simply download the HealAdvisor App in the Apple App Store or Google Play Store and log in with your Healy Shop login data. Now go to "Settings" on the bottom right and enter the menu "Healy Configuration". In the ne