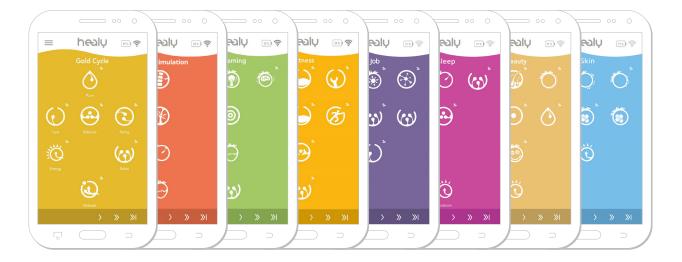

## 2. Healy IMF Programs

#### 2.1 Gold Cycle

The Gold Frequencies were developed together with the Portuguese clinic director and researcher Nuno Nina, who has applied them to thousands of clients for over 15 years. The Gold Cycle is based on three programs: Balance, Being and Pure. Balance is designed to harmonize the Bioenergetic Field of the physical, Being the emotional body, while Pure promotes recovery from environmental causes of energetic imbalance. These three programs can be used alternately every day to harmonize your Bioenergetic Field. The Care program can be used when you feel your system is particularly challenged.

#### 2.2 Learning

Learning succeeds particularly well when it is fun, easy and relaxed.

Today, even young adults face big challenges: examination stress, mental strain, grade pressure, social anxiety and others. This can manifest itself in concentration problems, burnout, compulsive and self-defeating behaviors, lack of motivation or unpredictable moods.

#### 2.3 Fitness

With today's frequently sedentary lifestyles, maintaining fitness is a good means of balance for physical, mental and emotional wellbeing. Regular physical activity should always be followed by a recovery phase. In addition, it is essential to maintain a healthy, balanced diet rich in nutrients and fiber. Fitness is also characterized by a sense of becoming balanced and centered within ourselves.

#### 2.4 Job

People leading a stressful working life often feel stuck on a treadmill. They may be in a situation where they have little opportunity to focus on their own needs and wants. External commitments may seem more important than their inner voice calling for a break or a change of direction. If this call is ignored for too long and if one's own limits are permanently exceeded, the body may adopt a "refusal attitude" that can lead to the deactivation of entire functional areas. This in turn can lead to prolonged fatigue, exhaustion, sleep disruption and hypersensitivity to stress.

#### 2.5 Sleep

We spend about one third of our life sleeping. The need for sleep varies for each individual, but on average it is about 7.5 hours per day. Depending on the age and life situation, 4-12 hours of sleep may be required, in one go or spread over the day. Sleep is vital and serves to regenerate the body and process the impressions of the day. Disturbed sleep can throw us off balance and even make us sick in the long run. Longer lasting sleep disturbances can lead to physical fatigue, health deficits and a weakening of the immune system. In addition, poor sleep quality can also have a negative emotional effect and strain our psyche.

#### 2.6 Beauty

The skin forms the physical boundary between the inner and outer worlds. It is not only a respiratory organ, but also a visible "showpiece" representing beauty, youthfulness and health. The outer beauty is decisively influenced by the inner beauty, which in turn is influenced by factors such as intestinal health, inner balance and bliss.